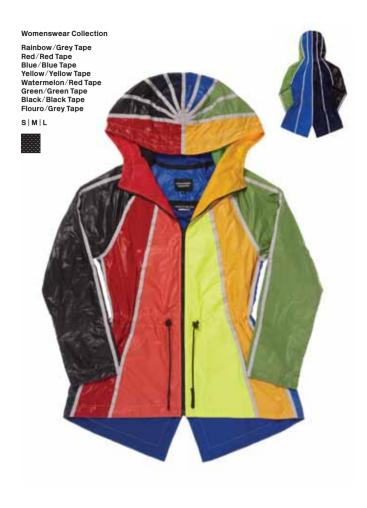

S

Black/Black Tape Orange/Orange Tape Olive/Olive Tape

S|M|L

Womenswear Collection

Black/Black Tape Orange/Orange Tape Olive/Olive Tape

Red/Red Tape Blue/Blue Tape Yellow/Yellow Tape Watermelon/Red Tape Green/Green Tape Black/Black Tape Flouro/Grey Tape S|M|L

LIGHTWEIGHT — A brilliantly vibrant range for Spring/Summer, 'Lightweight' includes parkas and hoodies each featuring integrated bags for easy compaction, perfect for simple handling and indecisive conditions.

The range features garments produced in both reconstructed parachute fabric, such as the Para-Suit Jacket for men and Para-Suit Gilet for women, as well as showerproof Skylon pieces such as the signature men's Parka and Hoodie.