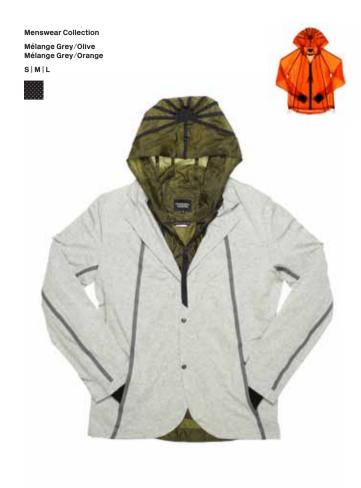

Christopher Ræburn is a British Fashion Award nominee for Emerging Menswear Talent, and a NEWGEN women's award winner.

A → SS12 – MPOM/Pop Out Mac B → SS12 – MPOM/Pop Out Mac Inner Menswear Collection
Grey/Grosgrain zip
S | M | L

# Menswear Collection Red Grey Black S|M|L

25

Menswear Collection

Blue Yellow Black

S|M|L

SS12-MPP/Skylon Parallel Parka