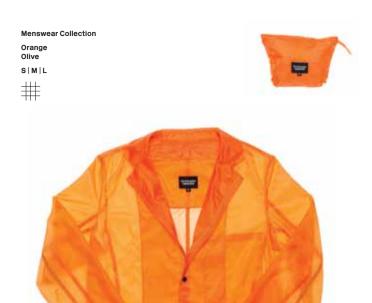

A women's highlight is the Sailor Jacket, made from men's sailor smocks, the original bibs reappropriated as pockets. The range is completed by the men's Pop Out Mac, the outer reconstructed from 1950s rubberised capes with a hand silk screen printed inner, as well as a detachable quilted lining remade from British military issue fabric. A women's version is crafted from Skylon and re-appropriated 1980s German Parka linings.

'Remade' hosts this season's animal of choice, a reflective Squirrel remade from high visibility vests.

BRITISH — Continuing his commitment to British industry and textiles, this season Ræburn has partnered with Halley Stevenson, a waxed waterproof fabric mill in Dundee, Scotland.