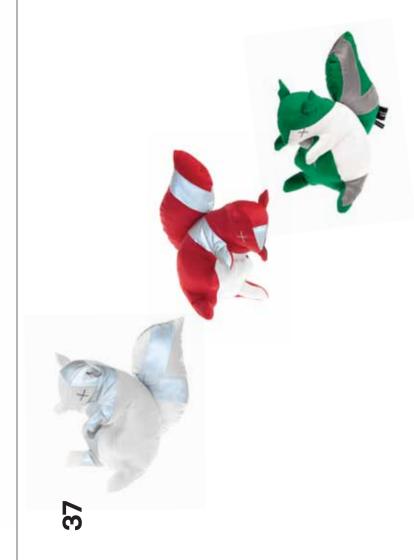

'Remade' hosts this season's animal of choice, a reflective Squirrel remade from high visibility vests.

BRITISH — Continuing his commitment to British industry and textiles, this season Ræburn has partnered with Halley Stevenson, a waxed waterproof fabric mill in Dundee, Scotland.