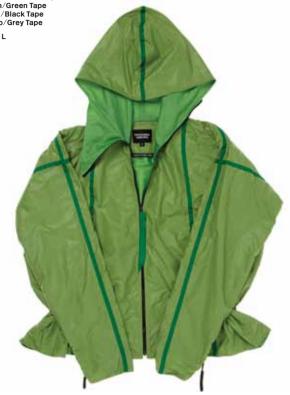

S

Black/Black Tape Orange/Orange Tape Olive/Olive Tape

S|M|L

Womenswear Collection

Black/Black Tape Orange/Orange Tape Olive/Olive Tape

Red/Red Tape Blue/Blue Tape Yellow/Yellow Tape Watermelon/Red Tape Green/Green Tape Black/Black Tape Flouro/Grey Tape S|M|L