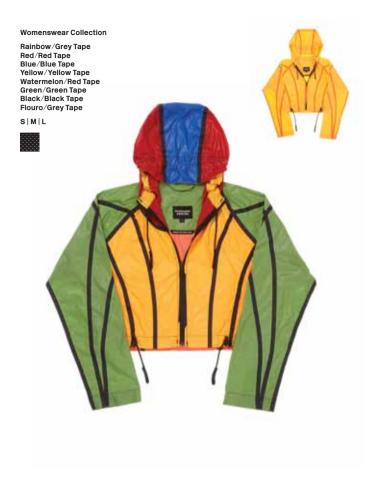

S

Black/Black Tape Orange/Orange Tape Olive/Olive Tape

S|M|L

Womenswear Collection

Black/Black Tape Orange/Orange Tape Olive/Olive Tape

Red/Red Tape Blue/Blue Tape Yellow/Yellow Tape Watermelon/Red Tape Green/Green Tape Black/Black Tape Flouro/Grey Tape S|M|L