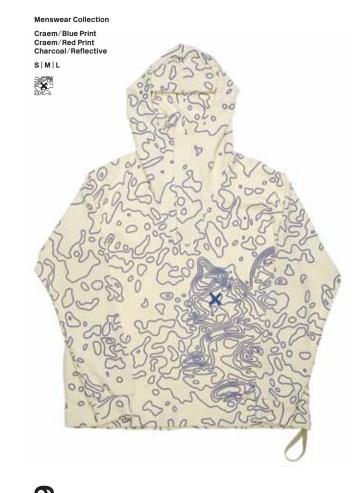

The women's offering includes the Windcheater and a Dipped Back Anorak, as well as the Cross Back Jacket, featuring an intelligent drawstring technique to shape both waist and sleeves.

JERSEY — A fresh addition to Ræburn's collection, the 'Jersey' range offers accessible everyday garments. A new signature, the topography-inspired Squirrel printed pieces are made from 100 % organic cotton jersey, available as both the Squirrel Print Pullover for men and the Long Pullover for women.

Constructed from light British made jersey are the Hoodie Dresses, Reversible Hoodies and men's Jackets. The new T-Shirt Dresses and men's Tees feature concealed front and back pockets, each crafted in association with Earth Positive to ensure sustainable and efficient production.