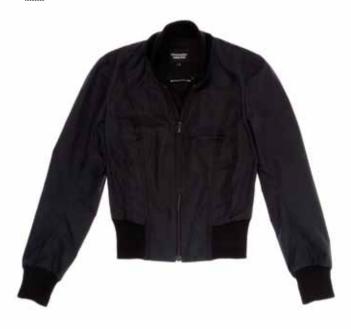

# Christopher RÆBURN

Womenswear Collection Grey S|M|L

SS12-WSBOM/Swiss Bomber

Navy blue

S|M|L

A → SS12 – WPOP/Pop-Out Parka  $B \rightarrow SS12-WZG/Pop-Out Parka Inner$ 

Black/Black Tape Grey/Grey Tape

SML

Every 'Remade' garment is strictly limited to 50 pieces worldwide, the range includes a

men's Swiss Pac-Away Jacket, a self-containable piece that compacts into an integrated bag for simple handling. Complemented by the women's Swiss Bomber with jersey lining, both styles are crafted from original 1950s Swiss military macs.