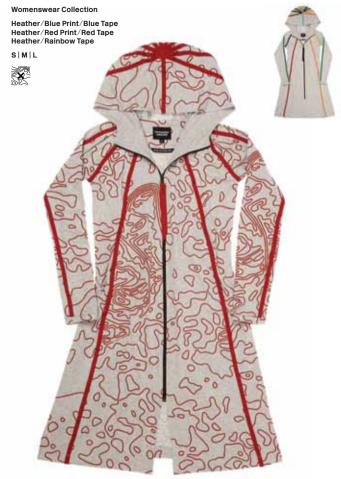

The women's offering includes the Windcheater and a Dipped Back Anorak, as well as the Cross Back Jacket, featuring an intelligent drawstring technique to shape both waist and sleeves.

JERSEY — A fresh addition to Ræburn's collection, the 'Jersey' range offers accessible everyday garments. A new signature, the topography-inspired Squirrel printed pieces are made from 100 % organic cotton jersey, available as both the Squirrel Print Pullover for men and the Long Pullover for women.