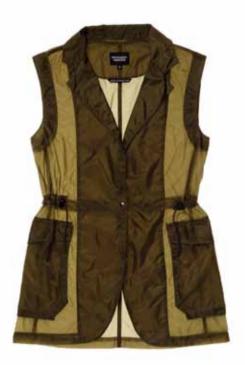

S

Black/Black Tape Orange/Orange Tape Olive/Olive Tape

S|M|L

Womenswear Collection

Black/Black Tape Orange/Orange Tape Olive/Olive Tape

Red/Red Tape Blue/Blue Tape Yellow/Yellow Tape Watermelon/Red Tape Green/Green Tape Black/Black Tape Flouro/Grey Tape S|M|L

A women's highlight is the Sailor Jacket, made from men's sailor smocks, the original bibs reappropriated as pockets. The range is completed by the men's Pop Out Mac, the outer reconstructed from 1950s rubberised capes with a hand silk screen printed inner, as well as a detachable quilted lining remade from British military issue fabric. A women's version is crafted from Skylon and re-appropriated 1980s German Parka linings.