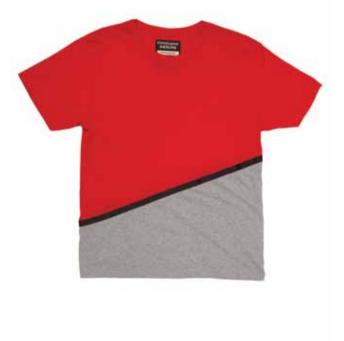

# Christopher RÆBURN

Womenswear Collection Grey S|M|L

SS12-WSBOM/Swiss Bomber

Navy blue

S|M|L

A → SS12 – WPOP/Pop-Out Parka  $B \rightarrow SS12-WZG/Pop-Out Parka Inner$ 

Black/Black Tape Grey/Grey Tape

SML

Every 'Remade' garment is strictly limited to 50 pieces worldwide, the range includes a

men's Swiss Pac-Away Jacket, a self-containable piece that compacts into an integrated bag for simple handling. Complemented by the women's Swiss Bomber with jersey lining, both styles are crafted from original 1950s Swiss military macs.