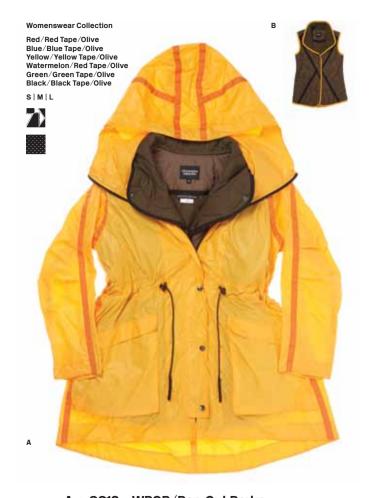

S

Black/Black Tape Orange/Orange Tape Olive/Olive Tape

S|M|L

Womenswear Collection

Black/Black Tape Orange/Orange Tape Olive/Olive Tape

Red/Red Tape Blue/Blue Tape Yellow/Yellow Tape Watermelon/Red Tape Green/Green Tape Black/Black Tape Flouro/Grey Tape S|M|L

A women's highlight is the Sailor Jacket, made from men's sailor smocks, the original bibs reappropriated as pockets. The range is completed by the men's Pop Out Mac, the outer reconstructed from 1950s rubberised capes with a hand silk screen printed inner, as well as a detachable quilted lining remade from British military issue fabric. A women's version is crafted from Skylon and re-appropriated 1980s German Parka linings.