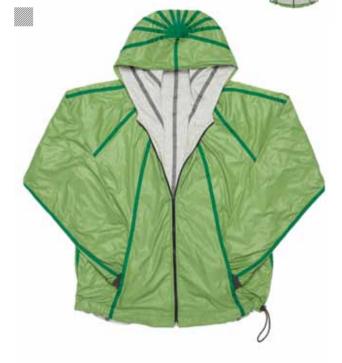

LIGHTWEIGHT — A brilliantly vibrant range for Spring/Summer, 'Lightweight' includes parkas and hoodies each featuring integrated bags for easy compaction, perfect for simple handling and indecisive conditions.

The range features garments produced in both reconstructed parachute fabric, such as the Para-Suit Jacket for men and Para-Suit Gilet for women, as well as showerproof Skylon pieces such as the signature men's Parka and Hoodie.