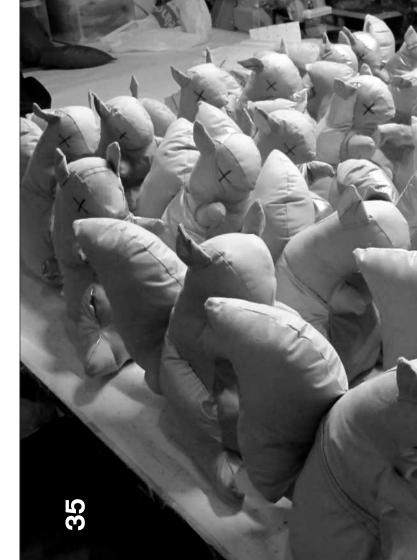

'Remade' hosts this season's animal of choice, a reflective Squirrel remade from high visibility vests.

BRITISH — Continuing his commitment to British industry and textiles, this season Ræburn has partnered with Halley Stevenson, a waxed waterproof fabric mill in Dundee, Scotland.