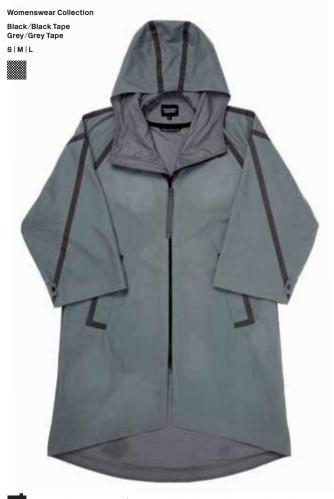

# Christopher RÆBURN

Womenswear Collection Grey S|M|L

SS12-WSBOM/Swiss Bomber

Navy blue

S|M|L

A → SS12 – WPOP/Pop-Out Parka  $B \rightarrow SS12-WZG/Pop-Out Parka Inner$ 

Black/Black Tape Grey/Grey Tape

SML