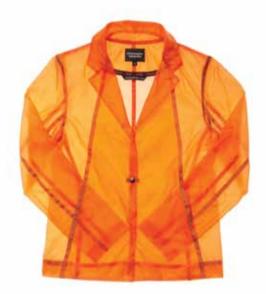

S

Black/Black Tape Orange/Orange Tape Olive/Olive Tape

S|M|L

Womenswear Collection

Black/Black Tape Orange/Orange Tape Olive/Olive Tape

Red/Red Tape Blue/Blue Tape Yellow/Yellow Tape Watermelon/Red Tape Green/Green Tape Black/Black Tape Flouro/Grey Tape S|M|L

A women's highlight is the Sailor Jacket, made from men's sailor smocks, the original bibs reappropriated as pockets. The range is completed by the men's Pop Out Mac, the outer reconstructed from 1950s rubberised capes with a hand silk screen printed inner, as well as a detachable quilted lining remade from British military issue fabric. A women's version is crafted from Skylon and re-appropriated 1980s German Parka linings.