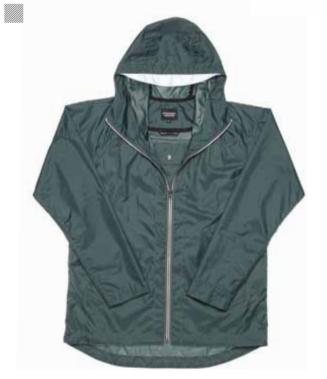

A key transitional range, the 'British' offering includes a compactable Wax Cotton Jacket for men (with instructions) and a Wax Cotton Kimono Coat for women. Wax Cotton Bomber jackets provide a bridge into Summer, the women's style a revisit to last season's popular Parallel Bomber jacket.