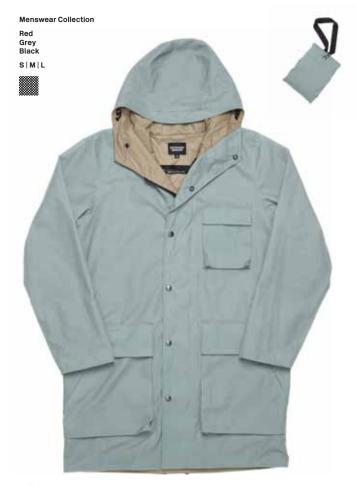

A women's highlight is the Sailor Jacket, made from men's sailor smocks, the original bibs reappropriated as pockets. The range is completed by the men's Pop Out Mac, the outer reconstructed from 1950s rubberised capes with a hand silk screen printed inner, as well as a detachable quilted lining remade from British military issue fabric. A women's version is crafted from Skylon and re-appropriated 1980s German Parka linings.

# Menswear Collection Red Grey Black S|M|L

25

Menswear Collection

Blue Yellow Black

S|M|L

SS12-MPP/Skylon Parallel Parka