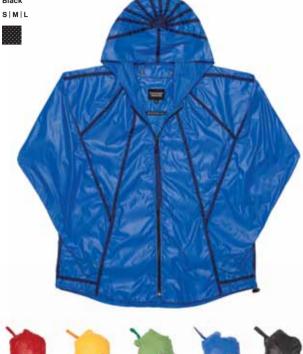

LIGHTWEIGHT — A brilliantly vibrant range for Spring/Summer, 'Lightweight' includes parkas and hoodies each featuring integrated bags for easy compaction, perfect for simple handling and indecisive conditions.

The range features garments produced in both reconstructed parachute fabric, such as the Para-Suit Jacket for men and Para-Suit Gilet for women, as well as showerproof Skylon pieces such as the signature men's Parka and Hoodie.

### Menswear Collection

Blue Yellow Red Green

Black

SS12-MRP/Skylon Hoodie

Red/Taupe Tape Blue/Mélange Grey Yellow/Mélange Grey Red/Mélange Grey Green/Mélange Grey Black/Mélange Grey