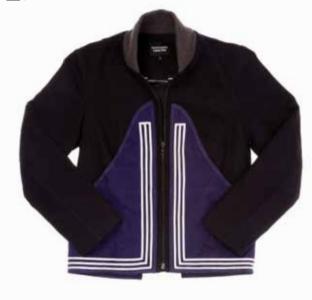

Every 'Remade' garment is strictly limited to 50 pieces worldwide, the range includes a

men's Swiss Pac-Away Jacket, a self-containable piece that compacts into an integrated bag for simple handling. Complemented by the women's Swiss Bomber with jersey lining, both styles are crafted from original 1950s Swiss military macs.