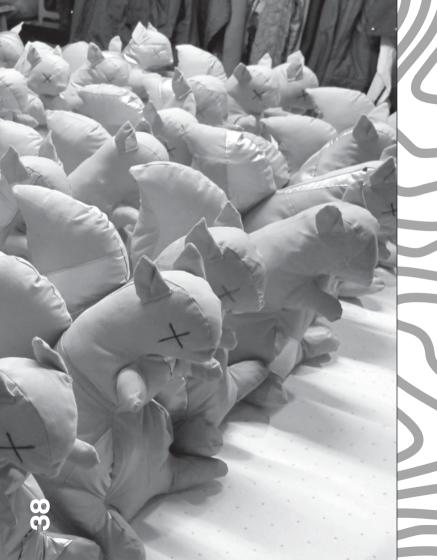

'Remade' hosts this season's animal of choice, a reflective Squirrel remade from high visibility vests.

BRITISH — Continuing his commitment to British industry and textiles, this season Ræburn has partnered with Halley Stevenson, a waxed waterproof fabric mill in Dundee, Scotland.