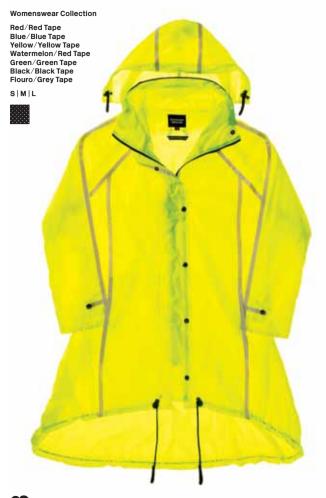

S

Black/Black Tape Orange/Orange Tape Olive/Olive Tape

S|M|L

Womenswear Collection

Black/Black Tape Orange/Orange Tape Olive/Olive Tape

Red/Red Tape Blue/Blue Tape Yellow/Yellow Tape Watermelon/Red Tape Green/Green Tape Black/Black Tape Flouro/Grey Tape S|M|L

LIGHTWEIGHT — A brilliantly vibrant range for Spring/Summer, 'Lightweight' includes parkas and hoodies each featuring integrated bags for easy compaction, perfect for simple handling and indecisive conditions.

The range features garments produced in both reconstructed parachute fabric, such as the Para-Suit Jacket for men and Para-Suit Gilet for women, as well as showerproof Skylon pieces such as the signature men's Parka and Hoodie.