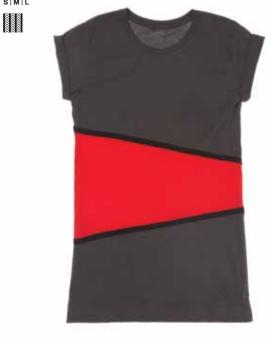

Constructed from light British made jersey are the Hoodie Dresses, Reversible Hoodies and men's Jackets. The new T-Shirt Dresses and men's Tees feature concealed front and back pockets, each crafted in association with Earth Positive to ensure sustainable and efficient production.