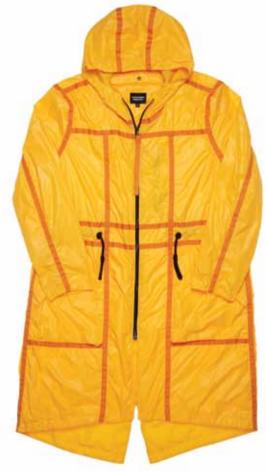

LIGHTWEIGHT — A brilliantly vibrant range for Spring/Summer, 'Lightweight' includes parkas and hoodies each featuring integrated bags for easy compaction, perfect for simple handling and indecisive conditions.

The range features garments produced in both reconstructed parachute fabric, such as the Para-Suit Jacket for men and Para-Suit Gilet for women, as well as showerproof Skylon pieces such as the signature men's Parka and Hoodie.

### Menswear Collection

Blue Yellow Red Green

Black

SS12-MRP/Skylon Hoodie

Red/Taupe Tape Blue/Mélange Grey Yellow/Mélange Grey Red/Mélange Grey Green/Mélange Grey Black/Mélange Grey