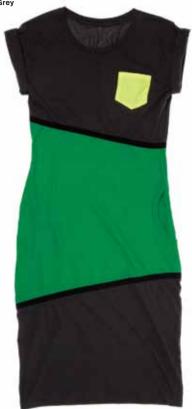

Constructed from light British made jersey are the Hoodie Dresses, Reversible Hoodies and men's Jackets. The new T-Shirt Dresses and men's Tees feature concealed front and back pockets, each crafted in association with Earth Positive to ensure sustainable and efficient production.