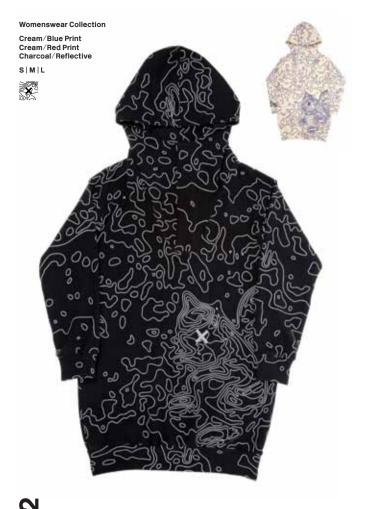

The women's offering includes the Windcheater and a Dipped Back Anorak, as well as the Cross Back Jacket, featuring an intelligent drawstring technique to shape both waist and sleeves.

JERSEY — A fresh addition to Ræburn's collection, the 'Jersey' range offers accessible everyday garments. A new signature, the topography-inspired Squirrel printed pieces are made from 100 % organic cotton jersey, available as both the Squirrel Print Pullover for men and the Long Pullover for women.

Constructed from light British made jersey are the Hoodie Dresses, Reversible Hoodies and men's Jackets. The new T-Shirt Dresses and men's Tees feature concealed front and back pockets, each crafted in association with Earth Positive to ensure sustainable and efficient production.