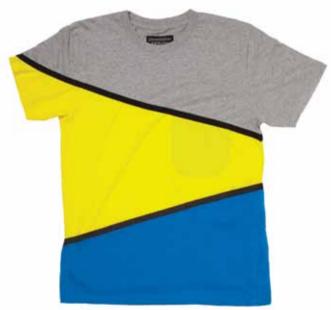

The women's offering includes the Windcheater and a Dipped Back Anorak, as well as the Cross Back Jacket, featuring an intelligent drawstring technique to shape both waist and sleeves.

JERSEY — A fresh addition to Ræburn's collection, the 'Jersey' range offers accessible everyday garments. A new signature, the topography-inspired Squirrel printed pieces are made from 100 % organic cotton jersey, available as both the Squirrel Print Pullover for men and the Long Pullover for women.

Constructed from light British made jersey are the Hoodie Dresses, Reversible Hoodies and men's Jackets. The new T-Shirt Dresses and men's Tees feature concealed front and back pockets, each crafted in association with Earth Positive to ensure sustainable and efficient production.