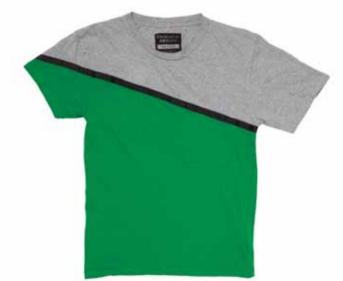

Constructed from light British made jersey are the Hoodie Dresses, Reversible Hoodies and men's Jackets. The new T-Shirt Dresses and men's Tees feature concealed front and back pockets, each crafted in association with Earth Positive to ensure sustainable and efficient production.